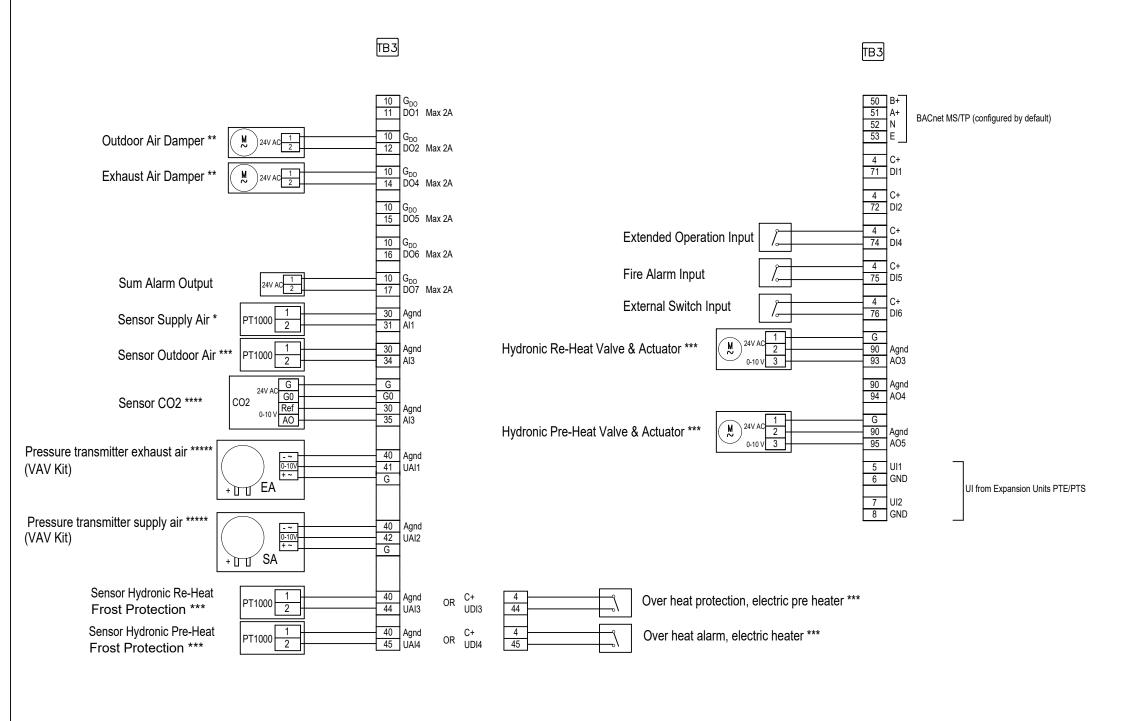

## Wiring chart for Topvex external accessories

- Sensor Supply Air is shiped loose with every unit and has to be duct mounted at time of installation. Configured by default on Al1.
- Outdoor and Exhaust Air Damper outputs are configured by default on DO2 and DO4 respectivelly. Motorized dampers are not included with the unit but are offered as accessories. See unit accessories list on website for more information.
- Sensor Outdoor Air is included in pre heat accessories (electric or hydronic) and must be configured on installation.. See installation instructions

Sensor Hydronic Re-Heat Frost Protection and Pre-Heat Frost Protection are included in the hydronic re-heat and pre-heat accessories and must be configured on installation. See installation instructions

Hydronic Re-Heat and Pre-Heat Valve & Actuator must be configured on installation. See installation instructions. Valves and acuators are not included with the unit but are offered as accessories. See unit accessories list on website for more information.

- Sensor CO2 is not included with the unit but is offered as an accessory. See unit accessory list on website for more information.
- Fan control is configured for constant air volume (CAV) by default on all units but can be configured on install for variable air volume (VAV) with the addition of duct mounted pressure transmiters (VAV Kit). VAV kit is not included with the unit but is offered as an accessory. See unit accessories list on website for more information.