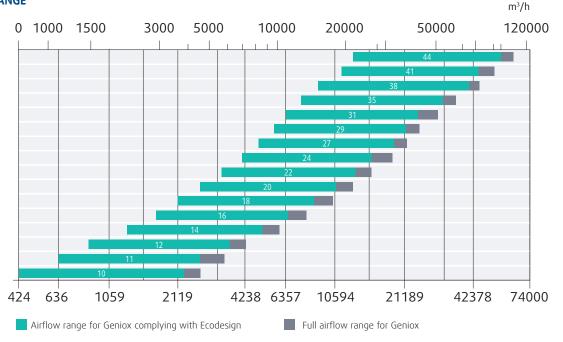

s, healthcare facilities and shopping centers.



Our #HygienicByDesign approach provides hygienic operating conditions, peace of mind and unmatched flexibility when it comes to meeting specific hygienic demands in projects.



All components are designed to facilitate maintenance, which ensures a long reliable operation.

# Building management system (BMS)

Geniox is supported by the most common communication standards such as BacNet.

# High efficiency unit

Using only the best internal components, ensures an energy efficient and sustainable ventilation solution.

# SystemairCAD - easy selection

Our design program ensures an optimal dimensioning of the Geniox's functions, quickly and easily.

### Warranty

The Geniox is backed by a limited warranty up to 18 months.























#### **INNOVATIVE FEATURES**



- **1 Casing**. High performance casing for minimal energy loss.
  - Thermal break casing design
  - · Double wall panel, 2.4" mineral wool insulation
  - · Minimized air leakage rate with a complex gasket design
- **Panels**. Elimination of thermal bridges due to separation between inner skin and outer skin with a plastic gasket on the edges and removing metal-to-metal contact.
- 3 Frame/profiles.
  - · High corrosion resistance
  - · External powder coated, galvanized steel profiles
  - Internal aluzinc
- 4 Filters. Pleated Panel 30/30 MERV 8-13, Bag Multi-Pocket MERV 9-14, Deltri+ Virucidal Bag, Metal Filter and Carbon Filters.

- Control system. Geniox can be furnished with our fully tested, preconfigured BACnet MS/TP controller. Or, DDC ready with or