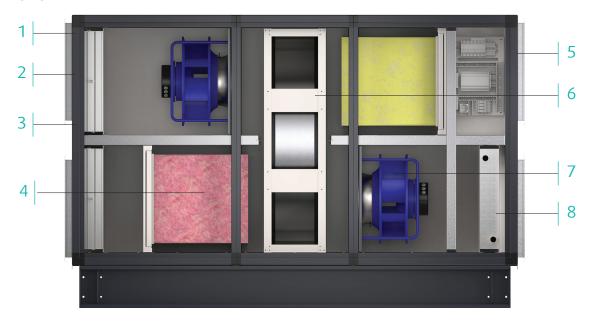

#### **INNOVATIVE FEATURES**

- **1 Casing**. High performance casing for minimal energy loss.
  - Thermal break casing design
  - · Double wall panel, 2.4" mineral wool insulation
  - · Minimized air leakage rate with a complex gasket design
- **Panels**. Elimination of thermal bridges due to separation between inner skin and outer skin with a plastic gasket on the edges and removing metal-to-metal contact.
- 3 Frame/profiles.
  - · High corrosion resistance
  - · External powder coated, galvanized steel profiles
  - Internal aluzinc
- 4 Filters. Pleated Panel 30/30 MERV 8-13, Bag Multi-Pocket MERV 9-14, Deltri+ Virucidal Bag, Metal Filter and Carbon Filters.

- Control system. Geniox can be furnished with our fully tested, preconfigured BACnet MS/TP controller. Or, DDC ready with or without controls.
- 6 Energy recovery (optional). High quality and energy efficient exchangers are available: Wheel (3A Enthalpy, Sensible), Sensible Core (Cross Flow), Sensible Core (Counter Flow) and Run-around coil heat exchangers.
- 7 Fan/motor. Variable-speed EC motors, or AC motors with optional factory VFD ensures your selection of the most energy efficient system.
- 8 **Service and maintenance**. All panels, doors and openings have easy access for cleaning and service.