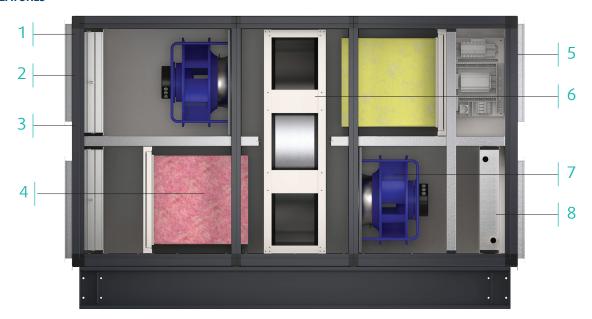

#### **INNOVATIVE FEATURES**

- 1 **Casing**. High performance casing for minimal energy loss.
  - Thermal break casing design
  - Double wall panel, 2.4" mineral wool insulation
  - · Minimized air leakage rate with a complex gasket design
- **Panels**. Elimination of thermal bridges due to separation between inner skin and outer skin with a plastic gasket on the edges and removing metal-to-metal contact.
- 3 Frame/profiles.
  - · High corrosion resistance
  - · External powder coated, galvanized steel profiles
  - Internal aluzinc
- 4 Filters. Pleated Panel 30/30 MERV 8-13, Bag Multi-Pocket MERV 9-14, Deltri+ Virucidal Bag, Metal Filter and Carbon Filters.

Control system. Geniox can be furnished with our fully tested, preconfigured Access Controller. Or, DDC ready with or without controls.

m3/h

- 6 Energy recovery (optional). High quality and energy efficient exchangers are available: Wheel (3A Enthalpy, Sensible), Sensible Core (Cross Flow), Sensible Core (Counter Flow) and Run-around coil heat exchangers.
- 7 Fan/motor. Variable-speed EC motors, or AC motors with optional factory VFD ensures your selection of the most energy efficient system.
- 8 **Service and maintenance**. All panels, doors and openings have easy access for cleaning and service.